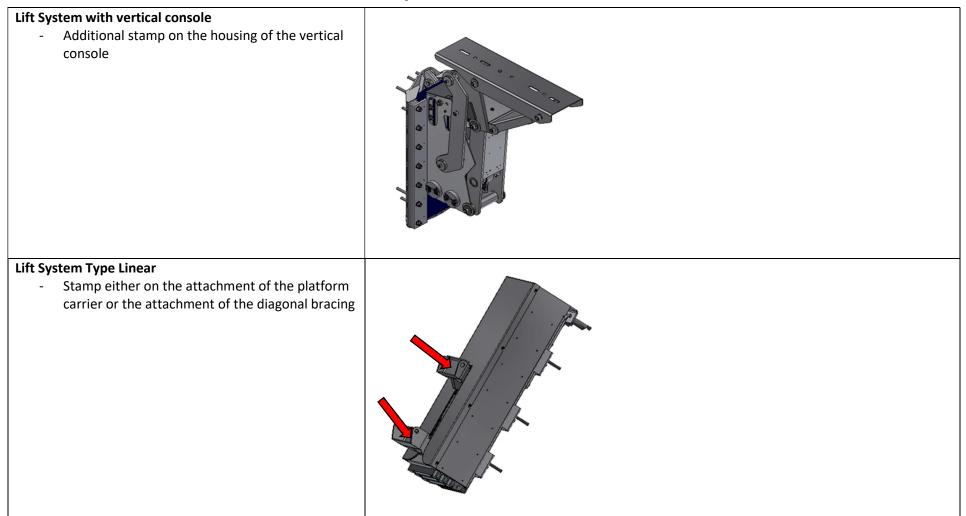

## Where to find the Serial Number of the Lift System

One way to find out the serial number of your lift system is to look for the stamp attached to the metal parts of your lift system.

## Where to find the Serial Number of the Lift System