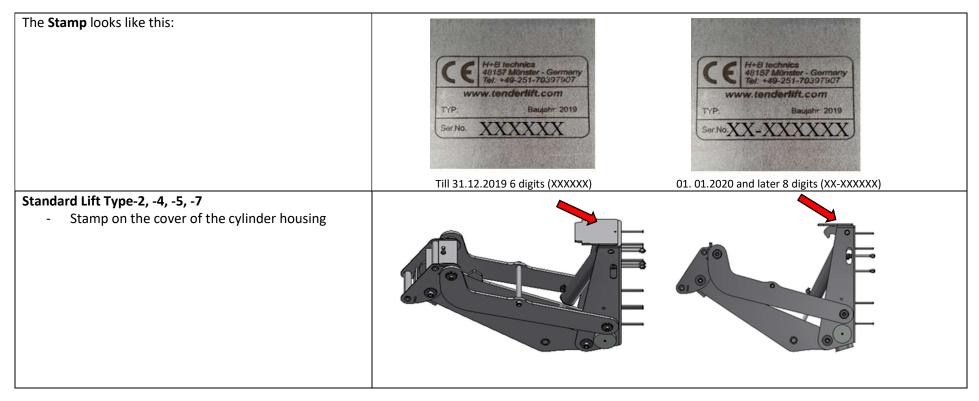

## Where to find the Serial Number of the Lift System

One way to find out the serial number of your lift system is to look for the stamp attached to the metal parts of your lift system.

## Where to find the Serial Number of the Lift System